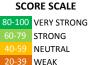

# MY VOICE, MY SCHOOL Parent/Guardian Survey 2015 Report

#### **HOW TO READ THIS REPORT**



#### **MEASURE SCORES**

#### Scores are calculated by aggregating the response items in that measure, giving more weight to those reponse items that are harder to agree with.

• Because schools are compared to other schools in the district, performance may be labeled "weak" despite having a majority of positive responses to individual items.



0-19 VERY WEAK

### **RESPONSE RATE**

### My School's Response Rate 39%

- Results not reported for schools with a response rate less than 30%.
- · Response rate estimated by dividing the school's April 2015 enrollment by total number of children parents report having at the school.

# **SURVEYED PARENT RACE**



#### SCHOOL RECOMMENDATION

How likely are parents to recommend this school, on a scale of 1 to 10?

My School's Average Score

8.5

### **SCHOOL SAFETY**





### SCHOOL COMMUNITY

| My School's Score | 57 | NEUTRAL |
|-------------------|----|---------|
|-------------------|----|---------|

How much do you agree with the following statements about your child's school?



# **QUALITY OF FACILITIES**

| My School's Score | 60 | STRONG |
|-------------------|----|--------|
|----