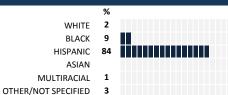

# MY VOICE, MY SCHOOL Parent/Guardian Survey 2015 Report

#### **HOW TO READ THIS REPORT**



#### **MEASURE SCORES**

#### Scores are calculated by aggregating the response items in that measure, giving more weight to those reponse items that are harder to agree with.

• Because schools are compared to other schools in the district, performance may be labeled "weak" despite having a majority of positive responses to individual items.



0-19 VERY WEAK

### **RESPONSE RATE**

### My School's Response Rate 39%

- Results not reported for schools with a response rate less than 30%.
- · Response rate estimated by dividing the school's April 2015 enrollment by total number of children parents report having at the school.

# **SURVEYED PARENT RACE**



#### SCHOOL RECOMMENDATION

How likely are parents to recommend this school, on a scale of 1 to 10?

My School's Average Score

8.5

### **SCHOOL SAFETY**





### SCHOOL COMMUNITY

| My School's Score | 57 | NEUTRAL |
|-------------------|----|---------|
|-------------------|----|---------|

How much do you agree with the following statements about your child's school?



# **QUALITY OF FACILITIES**

| My School's Score | 60 | STRONG |
|-------------------|----|--------|
|-------------------|----|--------|

How would you rate the quality of the following facilities at your school?



## **PARENT-TEACHER PARTNERSHIP**

| My School's Score | 64 STRONG |
|-------------------|-----------|
|-------------------|-----------|

| How much do you agree with the following statements about your chi