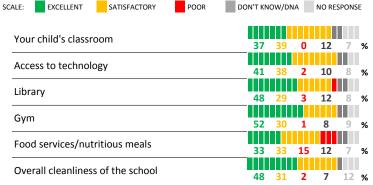

# **QUALITY OF FACILITIES**

| My School's Score | 60 | STRONG |
|-------------------|----|--------|
|-------------------|----|--------|

How would you rate the quality of the following facilities at your school?