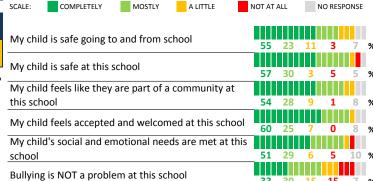

### **SCHOOL SAFETY**

### SCHOOL COMMUNITY

| My School's Score | 57 | NEUTRAL |
|-------------------|----|---------|
|-------------------|----|---------|

How much do you agree with the following statements about your child's school?