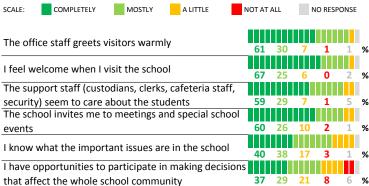

### SCHOOL COMMUNITY

| My School's Score | 57 | NEUTRAL |
|-------------------|----|---------|
|-------------------|----|---------|

How much do you agree with the following statements about your child's school?