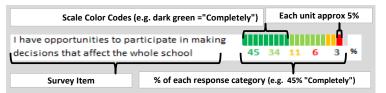

# MY VOICE, MY SCHOOL Parent/Guardian Survey 2015 Report

#### **HOW TO READ THIS REPORT**



#### **MEASURE SCORES**

#### Scores are calculated by aggregating the response items in that measure, giving more weight to those reponse items that are harder to agree with.

• Because schools are compared to other schools in the district, performance may be labeled "weak" despite having a majority of positive responses to individual items.



0-19 VERY WEAK

### **RESPONSE RATE**

### My School's Response Rate 39%

- Results not reported for schools with a response rate less than 30%.
- · Response rate estimated by dividing the school's April 2015 enrollment by total number of children parents report having at the school.

# **SURVEYED PARENT RACE**



#### SCHOOL RECOMMENDATION

How likely are parents to recommend this school, on a scale of 1 to 10?

My School's Average Score

8.5

#